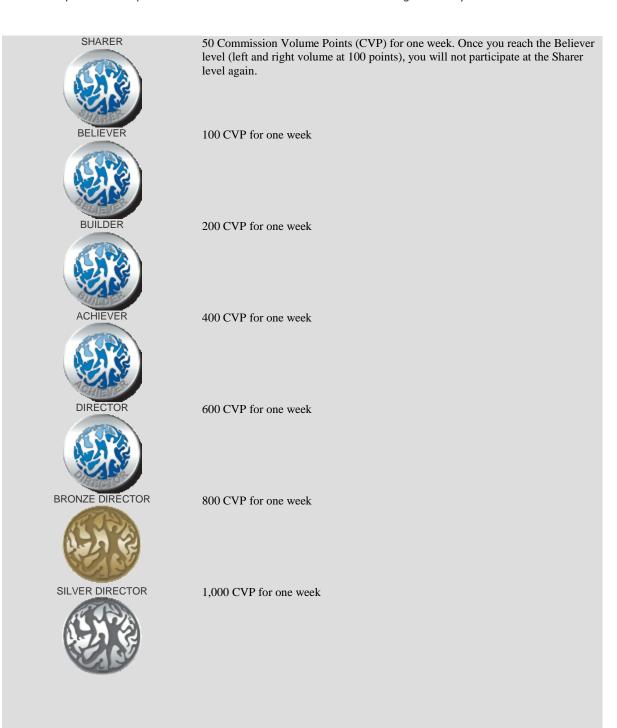

## **USANA Leadership Levels**

USANA has created leadership levels to help direct your short-term goals and establish milestones to help you measure your progress as you work toward your ultimate goal.

Each leadership level is earned as you produce specific volume requirements. These requirements are based on the total base Commission Volume Points generated in all of your Business Centers together, and not from a single Business Center. Advancing to the rank of Gold Director or above will not require you to max out a single Business Center.

The levels of leadership are defined in the chart below. Upon reaching the next level, you will receive a lapel pin. Use the chart and the experience of previous Associates to establish reasonable goals for your business.