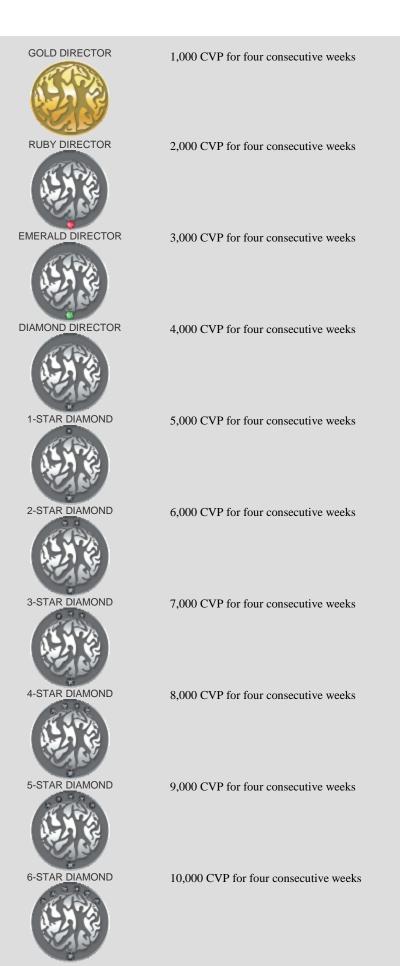

## **USANA Leadership Levels**

USANA has created leadership levels to help direct your short-term goals and establish milestones to help you measure your progress as you work toward your ultimate goal.

Each leadership level is earned as you produce specific volume requirements. These requirements are based on the total base Commission Volume Points generated in all of your Business Centers together, and not from a single Business Center. Advancing to the rank of Gold Director or above will not require you to max out a single Business Center.

The levels of leadership are defined in the chart below. Upon reaching the next level, you will receive a lapel pin. Use the chart and the experience of previous Associates to establish reasonable goals for your business.