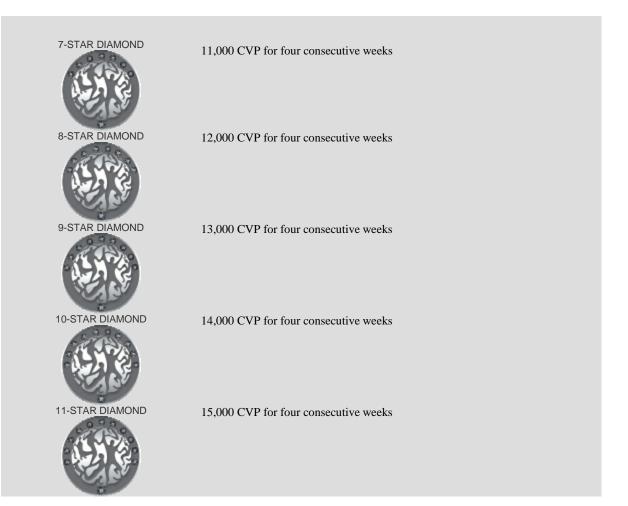

## **USANA Leadership Levels**

USANA has created leadership levels to help direct your short-term goals and establish milestones to help you measure your progress as you work toward your ultimate goal.

Each leadership level is earned as you produce specific volume requirements. These requirements are based on the total base Commission Volume Points generated in all of your Business Centers together, and not from a single Business Center. Advancing to the rank of Gold Director or above will not require you to max out a single Business Center.

The levels of leadership are defined in the chart below. Upon reaching the next level, you will receive a lapel pin. Use the chart and the experience of previous Associates to establish reasonable goals for your business.